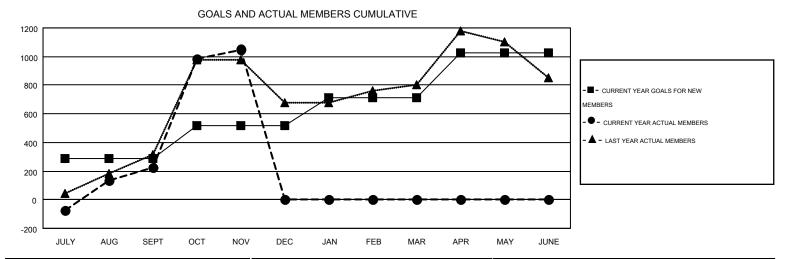

## MONTHLY MEMBERSHIP PROGRESS REPORT

Multiple District 307

Results as of: 11/30/2016

**LOCATION: INDONESIA** 

JUSWAN TJOE

| GMT: JUSW     | AN TJOE          |                  |                  |                  |                                |                    |                                        |                    | GMT CA 7         |  |
|---------------|------------------|------------------|------------------|------------------|--------------------------------|--------------------|----------------------------------------|--------------------|------------------|--|
|               |                  | Clubs            |                  |                  | Members  RESULTS FOR 2016-2017 |                    |                                        |                    |                  |  |
|               | RESUL            | TS FOR 2016-2017 |                  |                  |                                |                    |                                        |                    |                  |  |
| QUARTER       | NEW CLUB<br>GOAL | NEW CLUBS        | DROPPED<br>CLUBS | NET<br>GAIN/LOSS | QUARTER                        | NEW MEMBER<br>GOAL | CHARTER AND<br>NEW<br>MEMBERS<br>ADDED | DROPPED<br>MEMBERS | NET<br>GAIN/LOSS |  |
| JULY/AUG/SEPT | 8                | 15               | 4                | 11               | JULY/AUG/SEPT                  | 290                | 641                                    | 419                | 222              |  |
| OCT/NOV/DEC   | 7                | 12               | 1                | 11               | OCT/NOV/DEC                    | 230                | 1,004                                  | 176                | 828              |  |
| JAN/FEB/MAR   | 5                | 0                | 0                | 0                | JAN/FEB/MAR                    | 190                | 0                                      | 0                  | 0                |  |
| APR/MAY/JUNE  | 6                | 0                | 0                | 0                | APR/MAY/JUNE                   | 315                | 0                                      | 0                  | 0                |  |