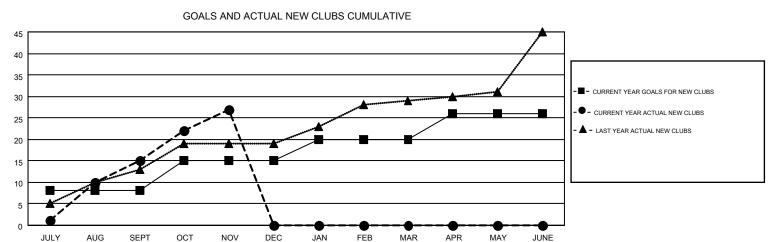

## MONTHLY MEMBERSHIP PROGRESS REPORT

Multiple District 307

Results as of: 11/30/2016

**LOCATION: INDONESIA** 

JUSWAN TJOE

| GMT: JUSW     | AN TJOE          |                  |                  |                  |                                |                    |                                        |                    | GMT CA 7         |  |
|---------------|------------------|------------------|------------------|------------------|--------------------------------|--------------------|----------------------------------------|--------------------|------------------|--|
|               |                  | Clubs            |                  |                  | Members  RESULTS FOR 2016-2017 |                    |                                        |                    |                  |  |
|               | RESUL            | TS FOR 2016-2017 |                  |                  |                                |                    |                                        |                    |                  |  |
| QUARTER       | NEW CLUB<br>GOAL | NEW CLUBS        | DROPPED<br>CLUBS | NET<br>GAIN/LOSS | QUARTER                        | NEW MEMBER<br>GOAL | CHARTER AND<br>NEW<br>MEMBERS<br>ADDED | DROPPED<br>MEMBERS | NET<br>GAIN/LOSS |  |
| JULY/AUG/SEPT | 8                | 15               | 4                | 11               | JULY/AUG/SEPT                  | 290                | 641                                    | 419                | 222              |  |
| OCT/NOV/DEC   | 7                | 12               | 1                | 11               | OCT/NOV/DEC                    | 230                | 1,004                                  | 176                | 828              |  |
| JAN/FEB/MAR   | 5                | 0                | 0                | 0                | JAN/FEB/MAR                    | 190                | 0                                      | 0                  | 0                |  |
| APR/MAY/JUNE  | 6                | 0                | 0                | 0                | APR/MAY/JUNE                   | 315                | 0                                      | 0                  | 0                |  |